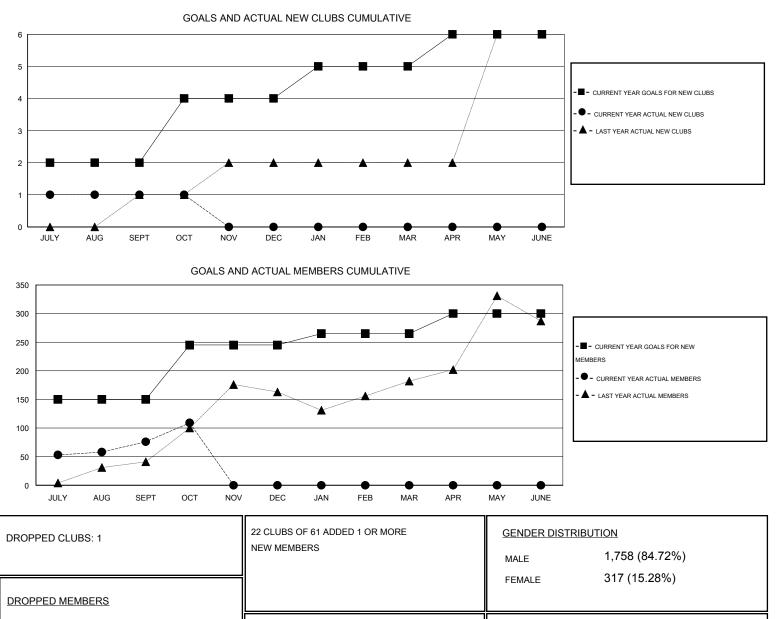

## **ER GURUNATHAN** GMT:

 $\mathsf{GMT} \; \mathsf{CA} \; \mathbf{6}$ Clubs Members RESULTS FOR 2015-2016 **RESULTS FOR 2015-2016** NEW CLUB NEW CLUBS DROPPED NET NEW MEMBER CHARTER AND DROPPED NET QUARTER QUARTER GOAL CLUBS GAIN/LOSS GOAL NEW MEMBERS MEMBERS GAIN/LOSS ADDED 2 1 1 0 150 120 44 76 JULY/AUG/SEPT JULY/AUG/SEPT 2 3 0 0 0 95 36 33 OCT/NOV/DEC OCT/NOV/DEC 0 0 0 20 0 0 1 0 JAN/FEB/MAR JAN/FEB/MAR 0 0 0 35 0 0 0 1 APR/MAY/JUNE APR/MAY/JUNE